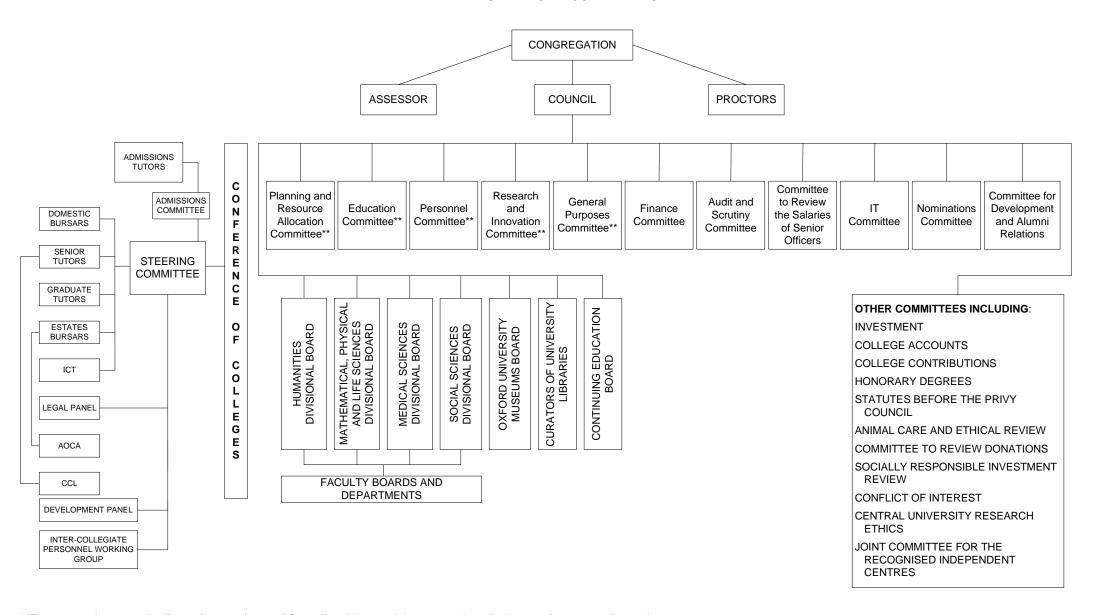

## **UNIVERSITY COMMITTEES**

<sup>\*\*</sup>These committees are the five main committees of Council and they each have a number of sub-committees reporting to them.

Notes (1) This chart shows the principal committees and sub-committees; it is not a comprehensive depiction of the committee structure in the collegiate University.

Council has over 80 committees reporting to it or to its committees in total.

- (2) This chart does not show the arrangements for Oxford University Press.
- (3) This chart does not show the arrangements for the subsidiary companies.
- (4) St Cross College and Kellogg College are departments of the University.